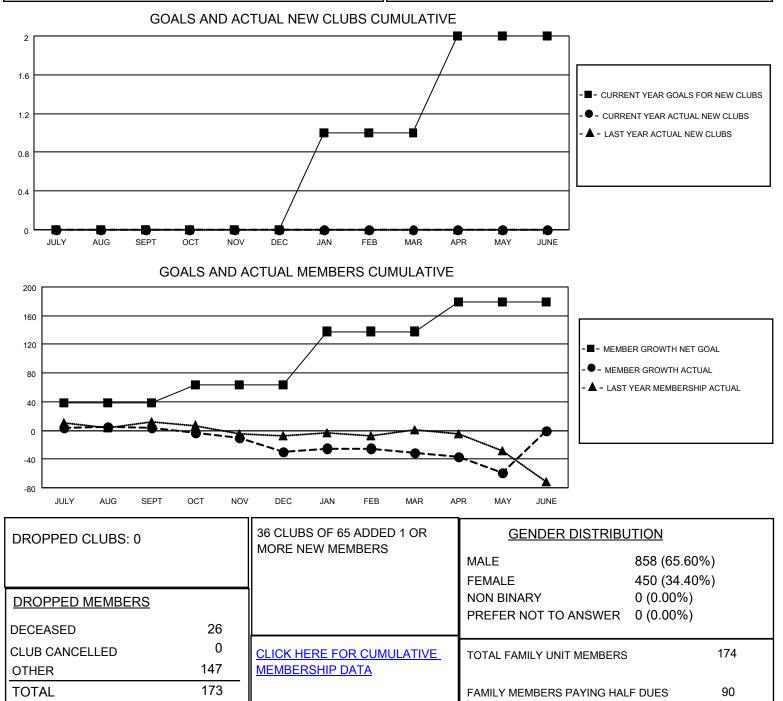

## LOCATION AUSTRALIA

District 201N1

Results as of: 5/31/2023

| Clubs                 |               |           |               | Members               |                        |                         |                                                    |
|-----------------------|---------------|-----------|---------------|-----------------------|------------------------|-------------------------|----------------------------------------------------|
| RESULTS FOR 2022-2023 |               |           |               | RESULTS FOR 2022-2023 |                        |                         |                                                    |
| QUARTER               | NEW CLUB GOAL | NEW CLUBS | DROPPED CLUBS | QUARTER MEM           | BER GROWTH NET<br>GOAL | MEMBER GROWTH<br>ACTUAL | DROPPED<br>MEMBERS ACTUAL<br>(including transfers) |
| JULY/AUG/SEPT         | 0             | 0         | 0             | JULY/AUG/SEPT         | 38                     | 54                      | 38                                                 |
| OCT/NOV/DEC           | 0             | 0         | 0             | OCT/NOV/DEC           | 25                     | 30                      | 56                                                 |
| JAN/FEB/MAR           | 1             | 0         | 0             | JAN/FEB/MAR           | 75                     | 45                      | 34                                                 |
| APR/MAY/JUNE          | 1             | 0         | 0             | APR/MAY/JUNE          | 41                     | 21                      | 45                                                 |